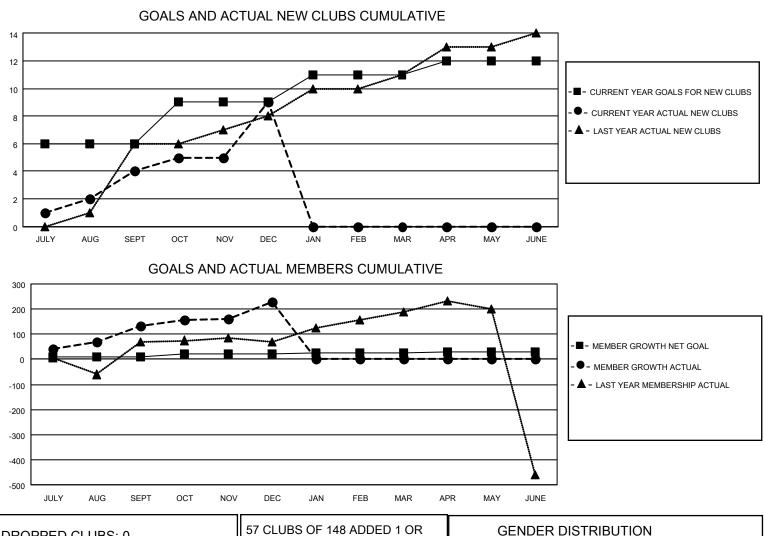

## LOCATION REP OF BANGLADESH

District 315A1

Results as of: 12/31/2022

| Clubs                 |               |           |               | Members               |                         |                         |                                                    |
|-----------------------|---------------|-----------|---------------|-----------------------|-------------------------|-------------------------|----------------------------------------------------|
| RESULTS FOR 2022-2023 |               |           |               | RESULTS FOR 2022-2023 |                         |                         |                                                    |
| QUARTER               | NEW CLUB GOAL | NEW CLUBS | DROPPED CLUBS | QUARTER               | MBER GROWTH NET<br>GOAL | MEMBER GROWTH<br>ACTUAL | DROPPED<br>MEMBERS ACTUAL<br>(including transfers) |
| JULY/AUG/SEPT         | 6             | 4         | 0             | JULY/AUG/SEPT         | 10                      | 169                     | 30                                                 |
| OCT/NOV/DEC           | 3             | 5         | 0             | OCT/NOV/DEC           | 10                      | 200                     | 94                                                 |
| JAN/FEB/MAR           | 2             | 0         | 0             | JAN/FEB/MAR           | 5                       | 0                       | 0                                                  |
| APR/MAY/JUNE          | 1             | 0         | 0             | APR/MAY/JUNE          | 5                       | 0                       | 0                                                  |